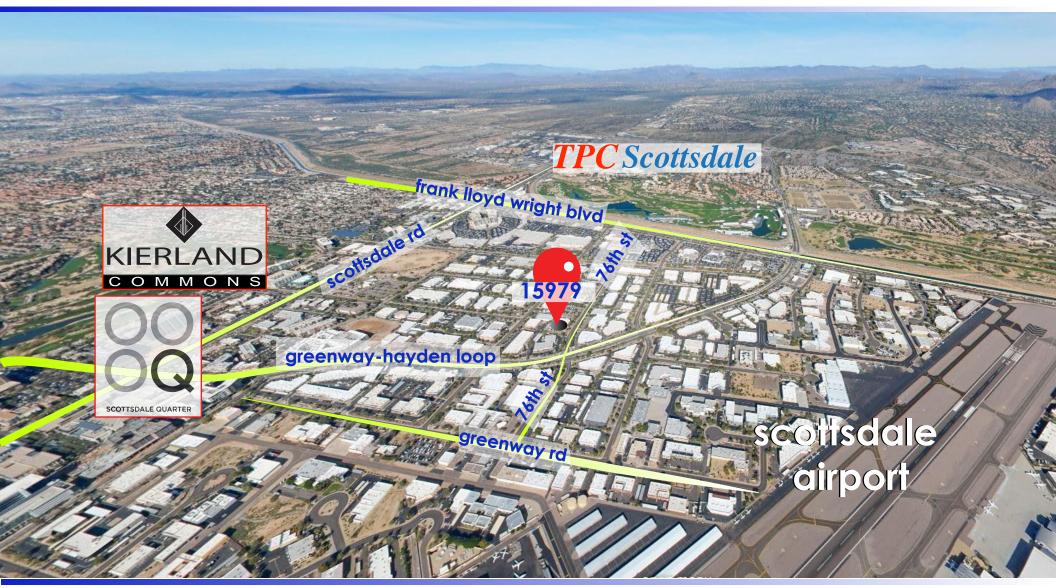

## **LOCATION MAP**

This fabulous office/flex space is located in the heart of the Scottsdale Airpark, in close proximity to North Scottsdale's finest shopping and dining amenities, including Scottsdale Quarter, Kierland Commons, & Scottsdale Promenade. Just minutes away from the Loop 101 Freeway makes this lease offering the perfect location for a business desiring a creative, open, and inviting light industrial work environment.