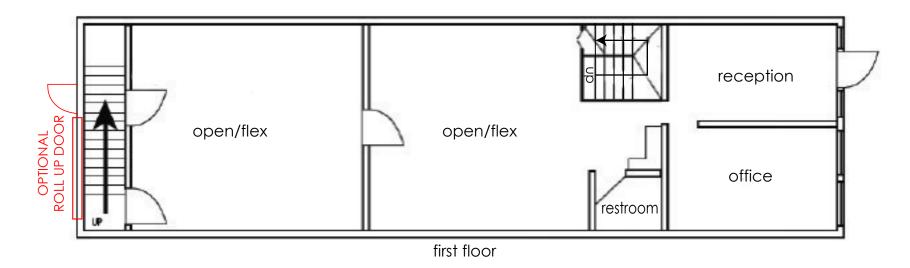

FT.

15979 N 76th Street | Suite C Scottsdale, AZ 85260 100% A/C

# INDUSTRIAL / FLEX SPACE OPEN CREATIVE CONCEPT WITH MEZZANINE

### **FEATURES**

- RECEPTION
- UPSTAIRS CONFERENCE ROOM / OFFICE
- OFFICE WITH LARGE WINDOWS
- BREAK AREA
- 20' CEILING IN COLLABORATIVE WORKSPACE
- RESTROOM
- FURNISHINGS INCLUDED
- FOUR (4) DEDICATED PARKING SPACES
- ZONED I-1 CITY OF SCOTTSDALE
- LOTS OF LIGHT



Presented by

**JOHN QUATRINI** 

Associate Broker C 602 859 0506 john@shellcommercial.com **SUZANNE ENRIGHT** 

Senior Associate C 602 471 2981 suzanne@shellcommercial.com Shell Commercial Real Estate
0 480 443 3992 | F 480 443 3680
www.shellcommercial.com



16410 N 91st Street | Suite 112 Scottsdale, AZ 85260

# **INTERIOR**











# **INTERIOR**











## **FLOOR PLAN**



second floor





#### 15979 N 76th Street | Suite C Scottsdale, AZ 85260

## **LOCATION MAP**



This fabulous office/flex space is located in the heart of the Scottsdale Airpark, in close proximity to North Scottsdale's finest shopping and dining amenities, including Scottsdale Quarter, Kierland Commons, & Scottsdale Promenade. Just minutes away from the Loop 101 Freeway makes this lease offering the perfect location for a business desiring a creative, open, and inviting light industrial work environment.