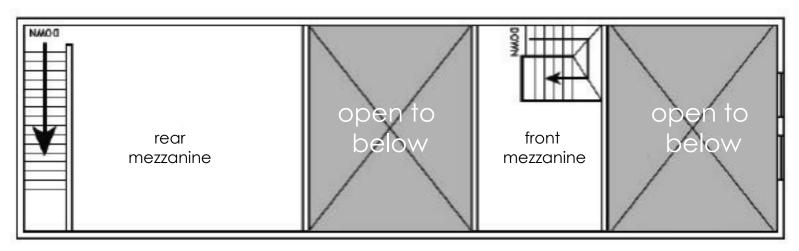

EASE 2,680± SQ. FT.

15979 N 76th Street | Suite C Scottsdale, AZ 85260 100% A/C

# INDUSTRIAL / FLEX SPACE OPEN CREATIVE CONCEPT WITH MEZZANINE

### **FEATURES**

- RECEPTION
- UPSTAIRS CONFERENCE ROOM / OFFICE
- OFFICE WITH LARGE WINDOWS
- BREAK AREA
- 20' CEILING IN COLLABORATIVE WORKSPACE
- RESTROOM
- FURNISHINGS INCLUDED
- FOUR (4) DEDICATED PARKING SPACES
- ZONED I-1 CITY OF SCOTTSDALE
- LOTS OF LIGHT



Presented by

**JOHN QUATRINI** 

Associate Broker C 602 859 0506 john@shellcommercial.com **SUZANNE ENRIGHT** 

Senior Associate C 602 471 2981 suzanne@shellcommercial.com Shell Commercial Real Estate
0 480 443 3992 | F 480 443 3680
www.shellcommercial.com



16410 N 91st Street | Suite 112 Scottsdale, AZ 85260

# **INTERIOR**











# **INTERIOR**











## **FLOOR PLAN**



second floor





#### 15979 N 76th Street | Suite C Scottsdale, AZ 85260

## **LOCATION MAP**



This fabulous office/flex space is located in the heart of the Scottsdale Airpark, in close proximity to North Scottsdale's finest shopping and dining amenities, including Scottsdale Quarter, Kierland Commons, & Scottsdale Promenade. Just minutes away from the Loop 101 Freeway makes this lease offering the perfect location for a business desiring a creative, open, and inviting light industrial work environment.